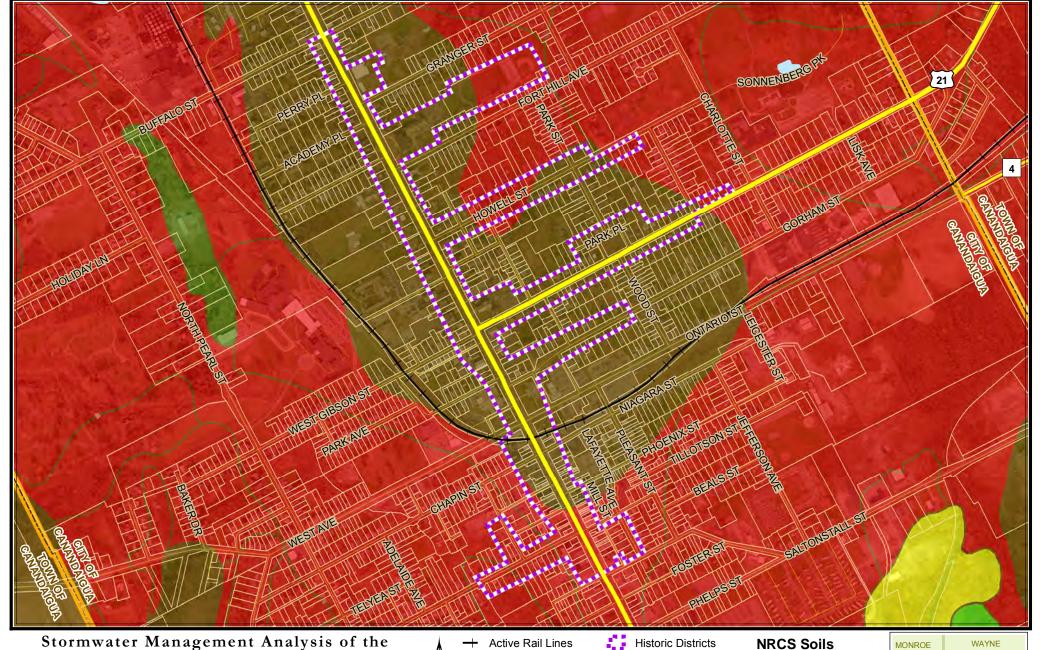

## Stormwater Management Analysis of the CANANDAIGUA NATIONAL HISTORIC DISTRICT

ONTARIO COUNTY, NEW YORK

Prepared by the Ontario County GIS Program in partnership with the Genesse Finger Lakes Regional Planning Council and the Ontario County Soil and Water Conservation District

U.S. Department of Agriculture, Natural Resources Conservation Service Ontario County Planning NYS Parks, Recreation and Historic Preservation Pictometry (2009 Imagery)

## Historic Districts

Tax Parcels

Municipal Boundary Water Bodies

IMPORTANT NOTICE AND DISCLAIMER:

THIS MAP AND INFORMATION IS PROVIDED "AS IS" AND ONTARIO COUNTY MAKES NO WARRANTIES OR GUARANTEES, EXPRESSED OR IMPLIED, INCLUDING WARRANTIES OF TITLE, NON-INFRINGEMENT, MERCHANTABLITY AND THAT OF FITNESS FOR A PARTICULAR PURPOSE CONCERNING THIS MAP AND THE INFORMATION CONTAINED HEREIN, USER ASSUMES ALL RISKS AND RESPONSIBILITY FOR DETERMINING WHETHER THIS MAP IS SUFFICIENT FOR PURPOSES INTENDED.

**Drainage Category** 

Map prepared in April 2013

**Road Classes** 

**NYS Thruway** 

County Roads

Municipal Roads

State or US Routes